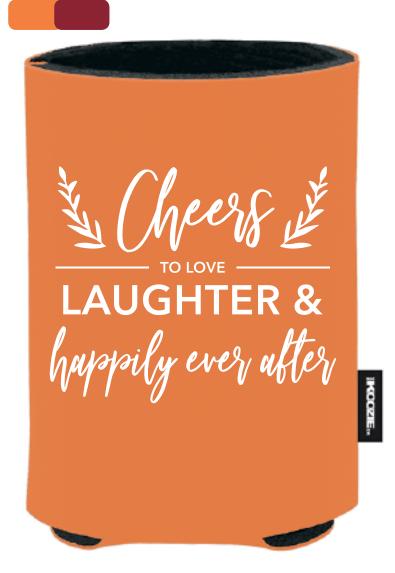

Order#: 146134

**Product**: Deluxe Collapsible Koozie Can Kooler: Burnt Orange & Maroon (100 pcs each)

**Item #**: 1086-104771

Imprint Method: Screen Print on the First & Second Side: White Actual Imprint Size: 3"W x 2.5"H (Side 1), 2.16"W x 2.5"H (Side 2)

## Product colors: