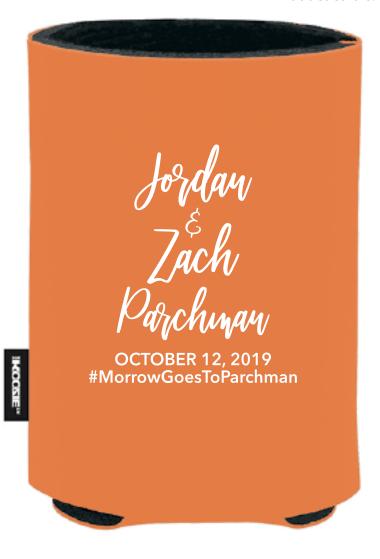

Order#: 146134

**Product**: Deluxe Collapsible Koozie Can Kooler: Burnt Orange & Maroon (100 pcs each)

**Item #**: 1086-104771

Imprint Method: Screen Print on the First & Second Side: White Actual Imprint Size: 3"W x 2.5"H (Side 1), 2.16"W x 2.5"H (Side 2)