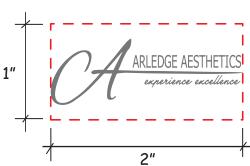

Order#: 146121

Product: Lips Chill Patch Item #: 1364-308223

Imprint Method: Screen Print on the Front: White

Actual Imprint Size: 2"W x 0.69"H