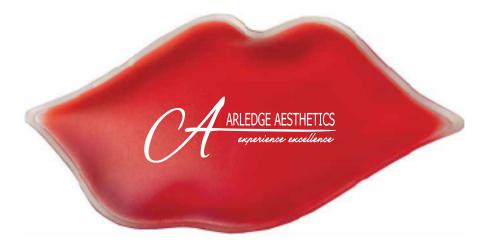

Order#: 146121

Product: Lips Chill Patch Item #: 1364-308223

Imprint Method: Screen Print on the Front: White

Actual Imprint Size: 2"W x 0.69"H