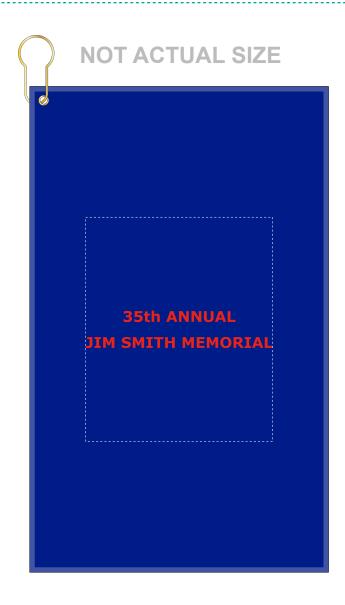

Order#: 146101

**Product:** Golf Towel with Grommet and Hook (16" x 25"): Blue

Item #: 1348-316451

Imprint Method: Silkscreen on the Centered on Front (Short Side Top & Grommet to the Left): Red 485

Actual Imprint Size: 10"W x 2.0062"H