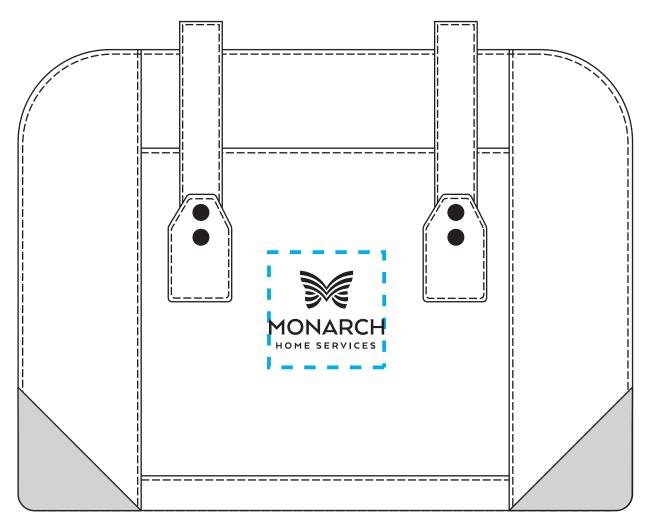

**Order#**: 146093

**Product:** Westbridge Leather Business Case

**Item #**: 1039-312790

Imprint Method: Debossed on the Front (Center, between handles)

Actual Imprint Size: 3"W x 2"H

Item & Artwork shown at 40% of actual size