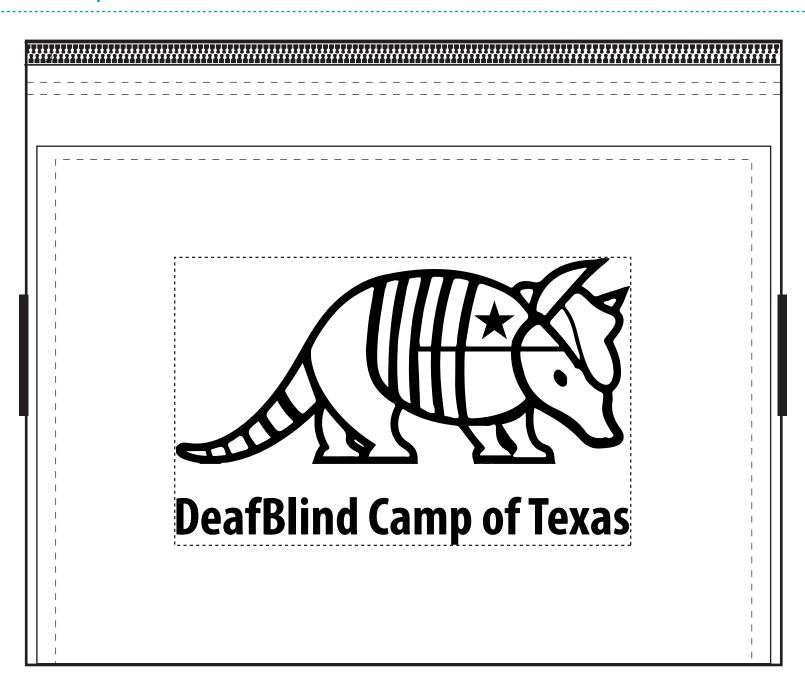

**Order#**: 146070

**Product:** Insulated Lunch Bag: White

Item #: 1097-301887

Imprint Method: Silkscreen on the Front Pocket: Black

Actual Imprint Size: 4.75"W x 3"H