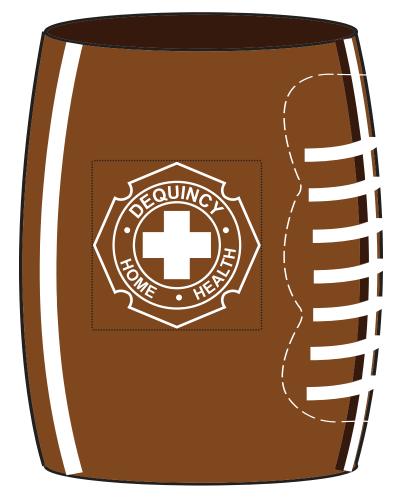

Order#: 146049 Product: Sports Can Holders - Football Item #: 1097-300992 Imprint Method: Pad print on the Front: White Actual Imprint Size: 1.75"W x 1.75"H

Actual Size of Imprint Dotted Lines Do Not Print