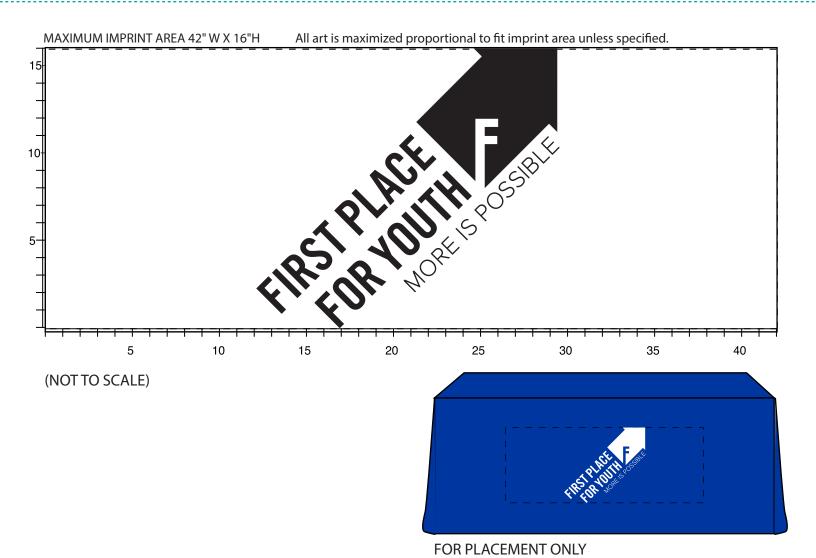

## Actual Size of Imprint Dotted Lines Do Not Print

Order#: 146046

**Product:** Throw Style 3-Sided Table Cover - 6FT

Item #: 1016-309939
Imprint Method: 4 Color Process

Actual Imprint Size: 2.4221 in H x 2.625 in W