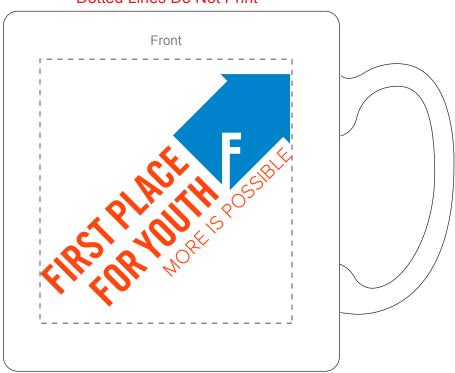

CAREFULLY REVIEW THE ARTWORK ATTACHED.

Order#: 146046

**Product:** Budget White Mug 11oz

Item #: 1086-105224

Imprint Method: Screen Print Orange 172 and Process Blue

Actual Imprint Size: 2.4221 in H x 2.625 in W