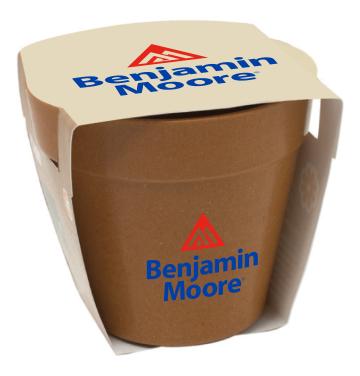

Order#: 146031

**Product:** Mini Bamboo Blossom Kit: Forget-Me-Not Plant

**Item #**: 1354-312812

Imprint Method: Imprint on the Pot & The Packaging: Red 485, blue 293

**Actual Imprint Size**: 1.37"W x 1"H (Pot Imprint), 2.5"W x 2"H (Packaging Imprint)

\*Actual Size

Pot

"®" Will Fill In

\*Actual Size

\*Actual Size