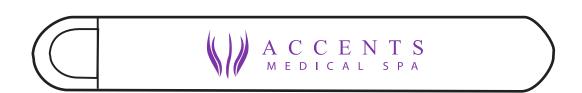

**Order#**: 146027

**Product:** Emery Board with Case

**Item #**: 1279-107802

Imprint Method: Pad Print on the Front: Light Purple 527

Actual Imprint Size: 2.25"W x 0.51"H