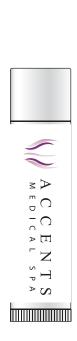

**Order#**: 146027

**Product**: SPF 15 Lip Balm in White Tube: Bubble Gum Flavor

Item #: 1250-301572

Imprint Method: 4 Color Process on the Label

Actual Imprint Size: 1.62"W x 0.37"H