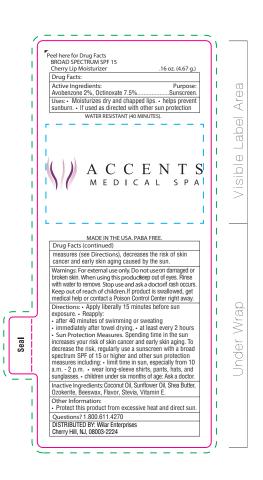

**Order#**: 146027

**Product**: SPF 15 Lip Balm in White Tube: Bubble Gum Flavor

Item #: 1250-301572

Imprint Method: 4 Color Process on the Label

Actual Imprint Size: 1.62"W x 0.37"H