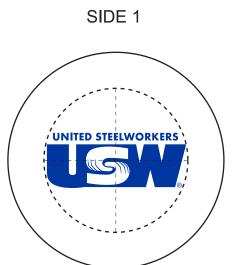

**Order#**: 146015

**Product:** Classic Yo Yo: White

**Item #**: 1116-101172

Imprint Method: Pad Print on the Front & Back Side: Royal Blue 286 Actual Imprint Size: 1.45"W x 0.57"H (Side 1), 1"W x 0.75"H (Side 2)