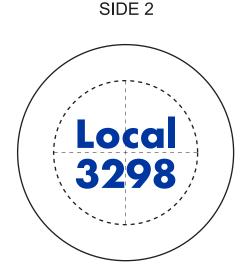

**Order#**: 146015

**Product:** Classic Yo Yo: White

**Item #**: 1116-101172

Imprint Method: Pad Print on the Front & Back Side: Royal Blue 286 Actual Imprint Size: 1.45"W x 0.57"H (Side 1), 1"W x 0.75"H (Side 2)