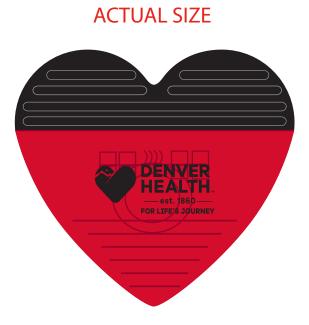

Order#: 146007 Product: Heart Magnetic Power Clip Item #: 1008-307238 Imprint Method: 1008-307238: Black Actual Imprint Size: 1.25"W x 0.5"H

"<sup>®</sup>" will print as a dot at such a small size. I recommend removing, or leaving as is. Please advise.