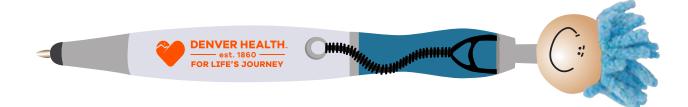

Order#:146007Product:Mop Topper™ Stethoscope Stylus Pen: BlueItem #:1097-312579Imprint Method:Pad Print on the On barrel one side: Orange 021Actual Imprint Size:1.37"W x 0.27"H

Note: Some small text/details in the artwork might fill in slightly