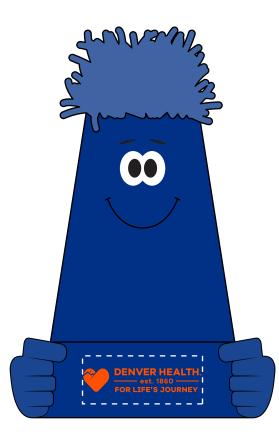

Order#:146007Product:MopTopper™ Phone Holder : BlueItem #:1097-313588Imprint Method:Pad Print on the Front: Orange 021Actual Imprint Size:1.25"W x 0.25"H

Note: Some small text/details in the artwork might fill in slightly