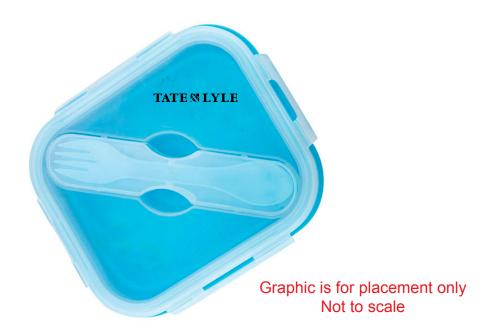

Order#: 145999

**Product:** Gourmet Lunchbox: Agua

Item #: 1219-306525

Imprint Method: Pad Print on the Corner of Lid: Black

Actual Imprint Size: 2.5"W x 0.25"H

## TATE & LYLE

Actual Size of Imprint
Dotted Lines Do Not Print