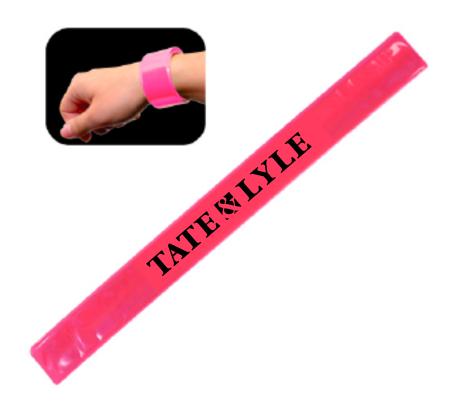

Order#: 145999

**Product:** Reflective Safety Slap Bracelet: Neon Pink

Item #: 1354-306812

Imprint Method: Screen Print on the Top: Black

Actual Imprint Size: 5"W x 0.5"H

Actual Size of Imprint
Dotted Lines Do Not Print