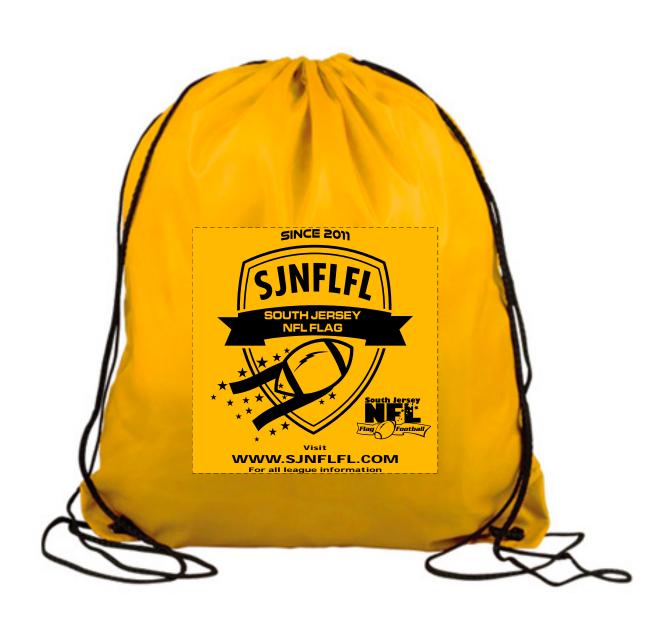

**Product**: 15" x 18" Drawstring Back Pack Bag: Yellow

**Item #**: 1116-108426

Imprint Method: Silkscreen on the Front: Black

Actual Imprint Size: 9"W x 10"H

\*\*\*IMPORTANT INFORMATION\*\*\* (PLEASE READ)

It is imperative that you view your e-proof and submit your approval and/or changes promptly to maintain your anticipated delivery date.

Please keep in mind that this virtual proof is not a printed sample of your artwork on our product. The size and placement of the artwork may vary from this proof when actually printed on the product. Carefully review the attached proof for verification of copy & layout.