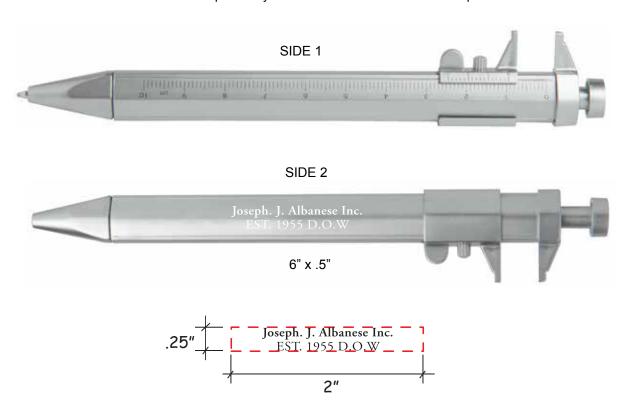

**Order#**: 145945

Product: Silver Caliper Pen Item #: 1364-308219

**Imprint Method**: Screen Print on the Barrel

Actual Imprint Size: 1.35"W x 0.25"H

Note: A white imprint may not contrast as well on the silver pen