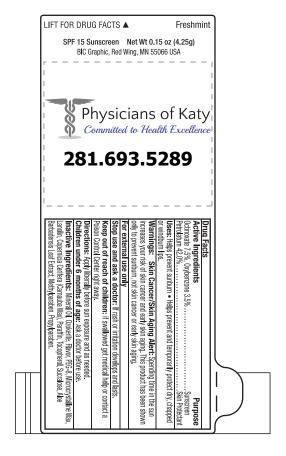

**Order#**: 145935

**Product**: Lip Balm SPF-15: Freshmint flavor

Item #: 1010-314745

Imprint Method: 4 Color Process on the Label

Actual Imprint Size: 1.75"W x 0.7"H

Actual Size of Imprint
Dotted Lines Do Not Print