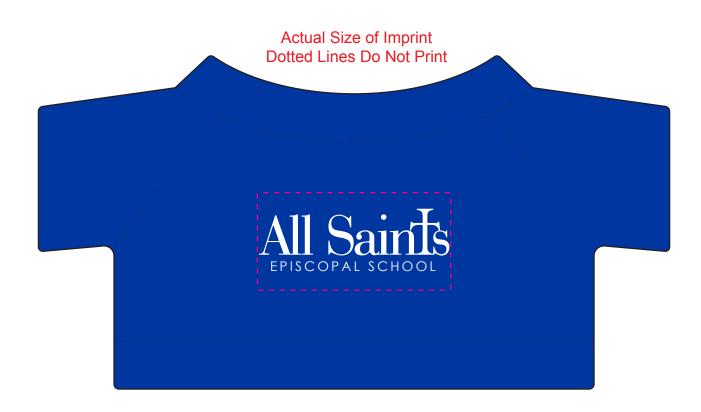

Order#: 145924

Product: Plush Bear with T-Shirt - 7": Royal Blue T Shirt

**Item #**: 1097-316289

Imprint Method: Silkscreen on the Front of T-Shirt: White

**Actual Imprint Size**: 2"W x 0.65"H