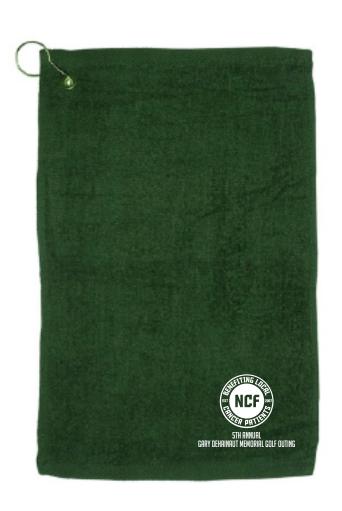

**Order#**: 145915

**Product:** Fingertip Towel with Grommet - Dark Colors: Forest Green

**Item #**: 1097-306206

Imprint Method: Heat Transfer on the Front: White

Actual Imprint Size: 4"W x 3"H

## Actual Size of Imprint Dotted Lines Do Not Print