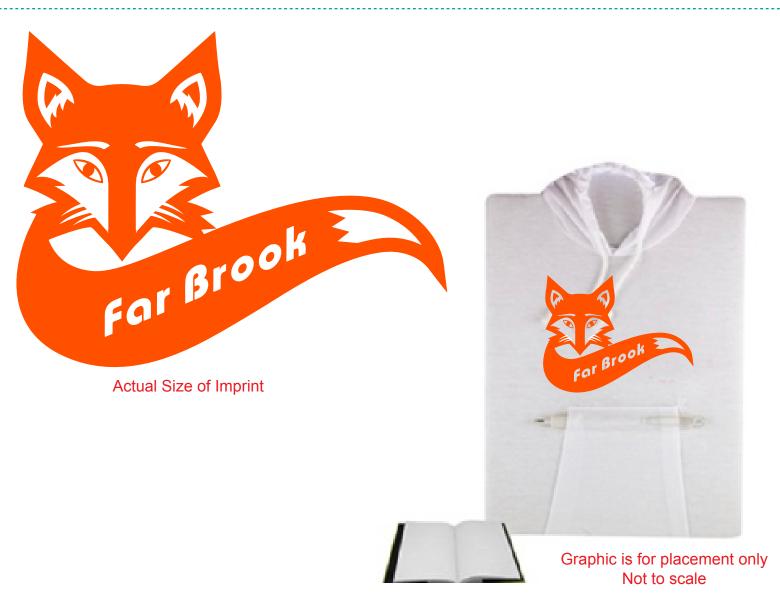

**Order#**: 145913

**Product:** College Hoodie Notebook: White

Item #: 1219-300748

Imprint Method: Screen Print on the Front Below Hood: Orange 021

Actual Imprint Size: 4.5"W x 3.5"H