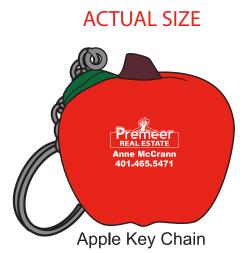

Order#:145911Product:Apple Key Chain Stress RelieverItem #:1008-304808Imprint Method:Pad Print on the Side 1: WhiteActual Imprint Size:0.71"W x 0.51"H

WARNING NOTE: THE VERY SMALLTEXT & ELEMENTS IN THE LOGO WILL FILL IN WHEN PRINTED AT THE IMPRINT SIZE. PLEASE ADVISE.