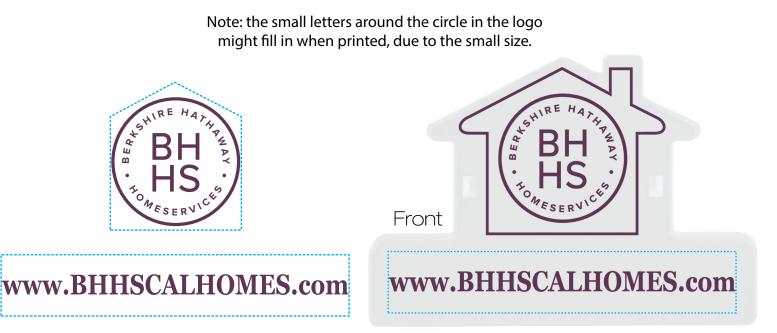

Order#: 145910 Product: House Keep It Clip: White Item #: 1098-103452 Imprint Method: Screen Print on the Front Side: Purple 7659C Actual Imprint Size: 1.34"W x 1.34"H (Logo), 3.6"W x 0.21"H (Website)

Actual Size of Imprint Dotted Lines Do Not Print