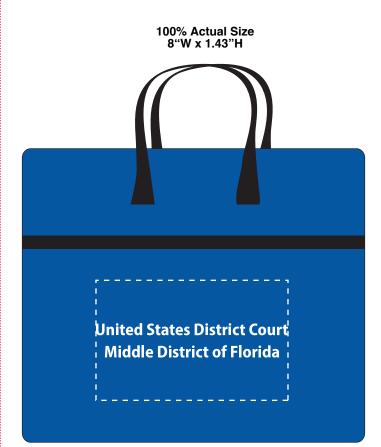

Order#: 145889 Product: Expandable Auto Organizer - 80GSM: Blue Item #: 1097-305586 Imprint Method: Silkscreen on the Front Pocket: White Actual Imprint Size: Actual Imprint sizes listed below

Note: Our manufacturer has some concerns about your artwork. Please see the ntoes below and advise ASAP if you'd like to proceed with Layout #1 (logo and text) or Layout #2 (text only)

## Layout #2 - Suggested art

## Item shown @ 25% of actual size