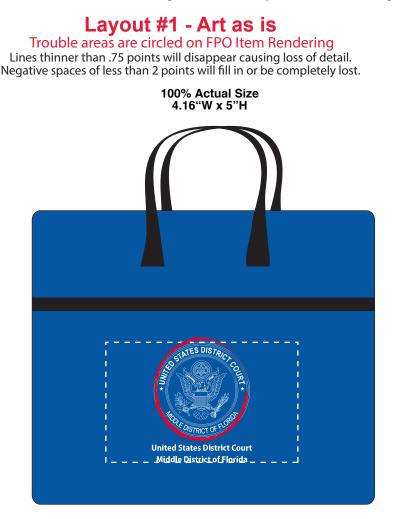

Order#: 145889 Product: Expandable Auto Organizer - 80GSM: Blue Item #: 1097-305586 Imprint Method: Silkscreen on the Front Pocket: White Actual Imprint Size: Actual Imprint sizes listed below

Note: Our manufacturer has some concerns about your artwork. Please see the ntoes below and advise ASAP if you'd like to proceed with Layout #1 (logo and text) or Layout #2 (text only)