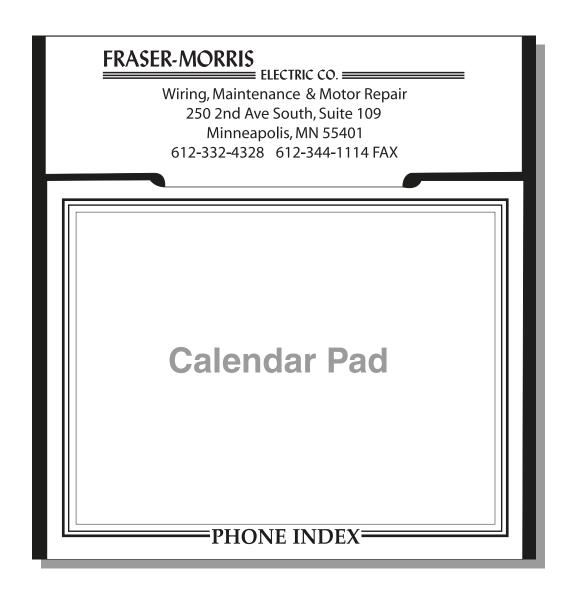

Order#: 145853

**Product:** Forest Desk Calendar - Blue

**Item #**: 1221-301855

Imprint Method: Pad Print on the Top - Blue

## \*\*\*IMPORTANT INFORMATION\*\*\* (PLEASE READ)

Please proof carefully for spelling errors, omissions, and layout accuracy. It is your responsibility to correct any errors. Garrett Specialties assumes no responsibility for errors after a proof has been authorized to print. Please note changes or revisions to your proof from your original instructions may cause revision in your ship date. Delays in paper proof approval also may require a change in your schedule ship dates. Occasionally, some fax machines may distort the image. Please pay close attention to numbers.

It is imperative that you view your e-proof and submit your approval and/or changes promptly to maintain your anticipated delivery date.

Please keep in mind that this virtual proof is not a printed sample of your artwork on our product. The size and placement of the artwork may vary from this proof when actually printed on the product. Carefully review the attached proof for verification of copy & layout.