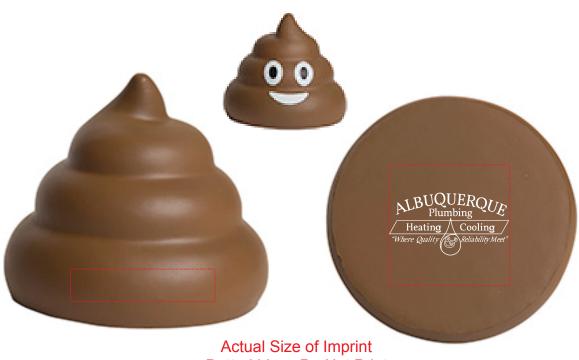

Order#: 145819 Product: Poop Emoji Stress Ball Item #: 1364-315012 Imprint Method: Screen Print on the Bottom: White Actual Imprint Size: 1.25"W x 0.65"H

> Note: This proof shows the **maximum size** that we can print your logo at on this item. This is the same size that it was printed at on your last order. **We cannot make it any larger than this.**

## Dotted Lines Do Not Print