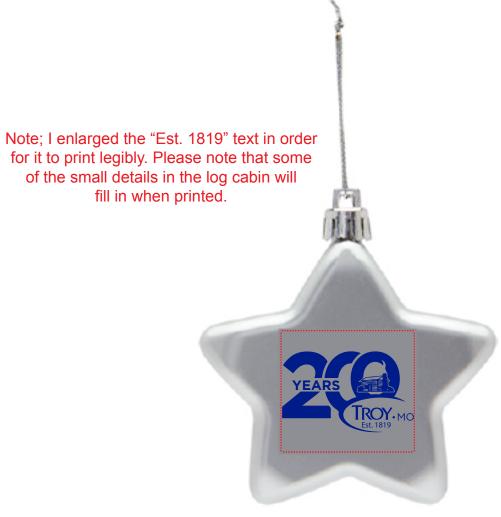

Order#: 145812

**Product**: Shatter Resistant Star Ornament: Silver

**Item #**: 1354-313283

Imprint Method: Screen Print on the Front: Reflex Blue

Actual Imprint Size: 1.38"W x 0.84"H

Actual Size of Imprint
Dotted Lines Do Not Print