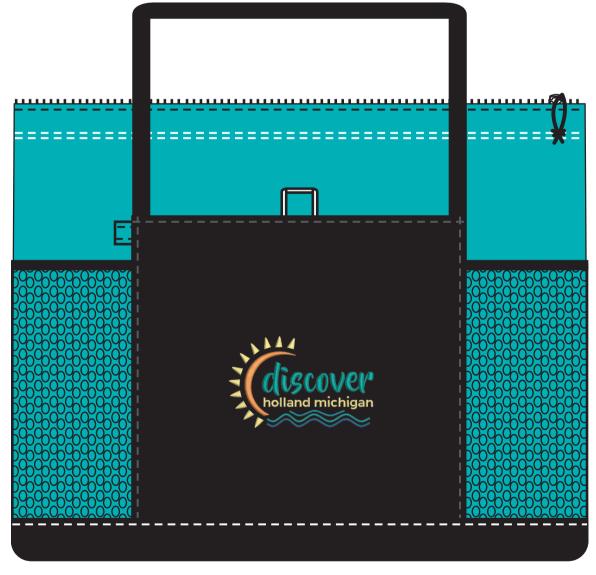

**Order#**: 145790

**Product:** Select Zippered Tote: Turquoise

**Item #**: 061-304269

**Imprint Method**: Embroidery on the Front

Actual Imprint Size: 5"W x 3.18"H

70% to scale

30% to scale

\*\*\*IMPORTANT INFORMATION\*\*\* (PLEASE READ)
Please proof carefully for spelling errors, omissions, and layout accuracy. It is your responsibility to correct any errors. Garrett Specialties assumes no responsibility for errors after a proof has been authorized to print. Please note changes or revisions to your proof from your original instructions may cause revision in your ship date. Delays in paper proof approval also may require a change in your schedule ship dates. Occasionally, some fax machines may distort the image. Please pay close attention to numbers.