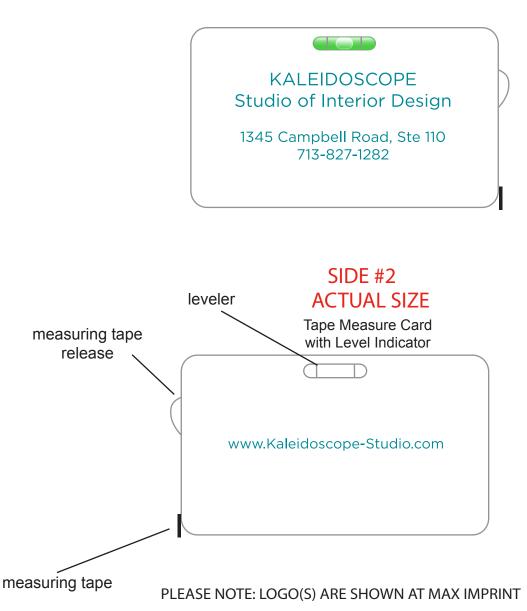

Order#: 145781 **Product:** Tape Measure Card with Level Indicator Item #: 1008-304537 Imprint Method: Screen Print on the First & Second Side: Teal 321 Actual Imprint Size: 2.25"W x 0.9"H (Side 1), 2.25"W x 0.13"H (Side 2)

## **SIDE #1**

## **ACTUAL SIZE**

**Tape Measure Card** with Level Indicator