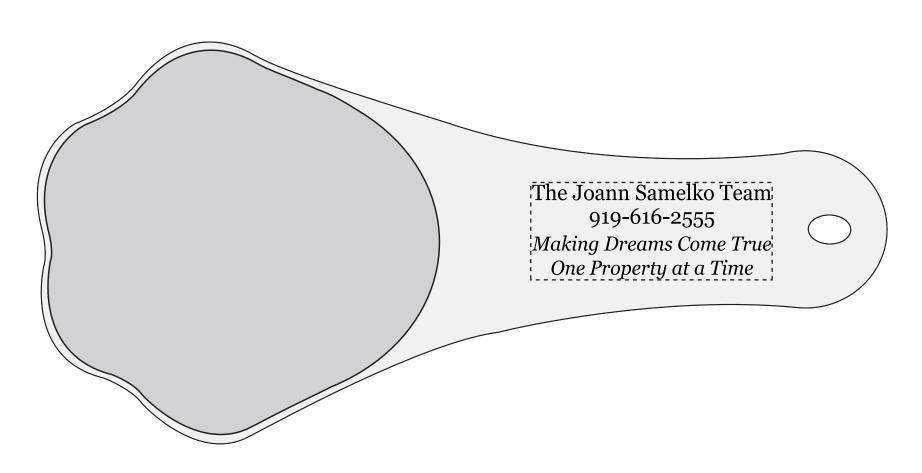

**Order#**: 145773

Product: Pawfect - Pet Food Scoop: Frost

Item #: 1116-312454

Imprint Method: Pad Print on the Handle: Black

Actual Imprint Size: 2.5"W x 1"H

Your order is ON HOLD until we receive an approval from you in reference to your artwork.