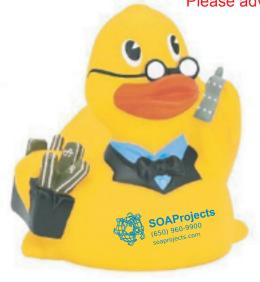

Order#: 145771

**Product:** Rubber Financial Duck

Item #: 1113-104386

Imprint Method: Pad Print on the Chest: Blue (Reference color - PMS 3005C)

Actual Imprint Size: 1.37"W x 0.5"H

Pleasenote: Our manufacturer reversed the image of the globe.

They did this because, if the globe was kept as-is, all the lines and details would fill in and would bleed together. This si their recommendation for a cleaner imprint.

Please advise if this is okay.

Graphic is for placement only
Not to scale

Imprint Size 1/2"h