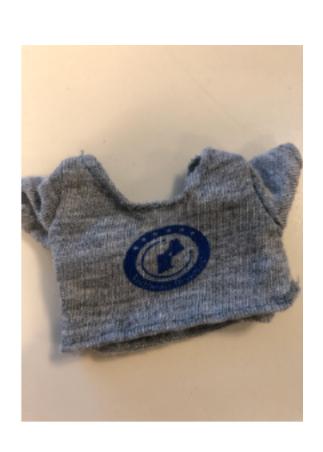

**Order#**: 145766

**Product:** Moose-Plush Keychain: Gray

Item #: 1323-318437

Imprint Method: Screen Print on the Front: Blue (PMS 286)

Actual Imprint Size: 0.5"W x 0.5"H

Please note: the image above shows your logo at the actual size that it will print at on the product. Please be advised that the imprint area is very small on this product. The text in your logo and a lot of the small details will bleed together and fill in, as shown in the printed sample on the right, I would recommend much simpler art and/or text for a cleaner imprint.