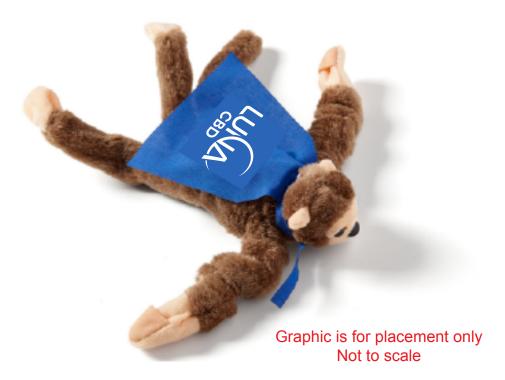

**Order#**: 145765

**Product:** Flying Shrieking Monkey: Blue Capes Only

**Item #**: 1280-304238

Imprint Method: Screen Print on the Cape: White

Actual Imprint Size: 2.5"W x 1.92"H

Actual Size of Imprint
Dotted Lines Do Not Print