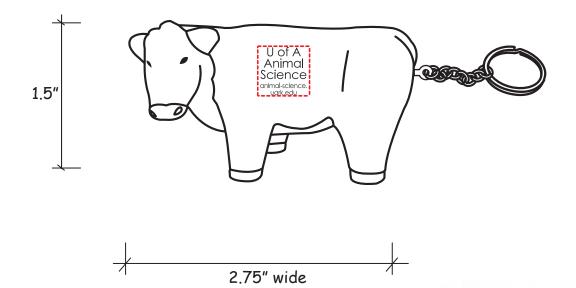

Order#: 145764 Product: Steer Squeezie Key Ring Item #: 1364-307932 Imprint Method: Screen Print on the Side 1: White Actual Imprint Size: 0.48"W x 0.5"H

Note: this is how we have printed the artwork on previous orders, due to the limited print space on this item. Please advise if this is okay.