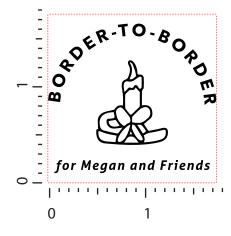

Order#: 145763 Product: Golf Can Holder Item #: 1097-300968 Imprint Method: Pad Print on the One Side: Black Actual Imprint Size: 1.75"W x 1.55"H

> Note: I enlarged the text "for Megan and Friends" so that it would print legibly. Please advise if this is okay.

Actual Size of Imprint Dotted Lines Do Not Print