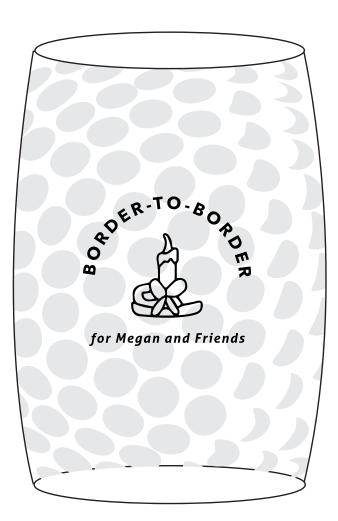

Order#: 145763 Product: Golf Can Holder Item #: 1097-300968 Imprint Method: Pad Print on the One Side: Black Actual Imprint Size: 1.75"W x 1.55"H

> Note: I enlarged the text "for Megan and Friends" so that it would print legibly. Please advise if this is okay.

It is imperative that you view your e-proof and submit your approval and/or changes promptly to maintain your anticipated delivery date.

Please keep in mind that this virtual proof is not a printed sample of your artwork on our product. The size and placement of the artwork may vary from this proof when actually printed on the product. Carefully review the attached proof for verification of copy & layout.