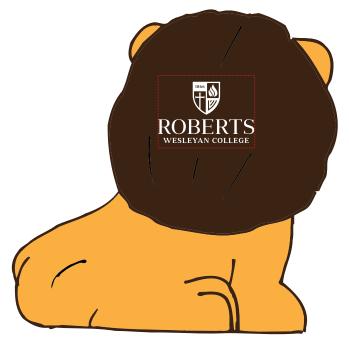

Order#: 145730-Q Product: Lion Stress Ball Item #: 1008-100986 Imprint Method: Pad Print on the Back of Mane: White Actual Imprint Size: 1"W x 0.63"H

> Pleaase note: the small details in the crest will most likely fill in when printed. The text "Weselyan college" is a littlesmall and might be difficult to read when printed.

Actual Size of Imprint Dotted Lines Do Not Print