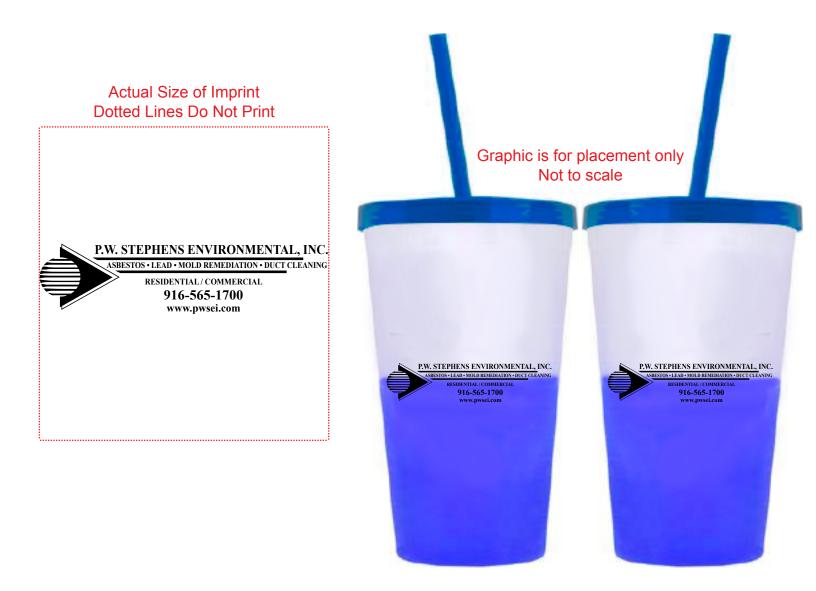

Order#145713Product:Cool Color Change StrawTumbler: Translucent Blue Lid & Straw - Frost-to-Blue CupItem #:1116-318794Imprint Method:Screen Print on the Up to 2 Sides (same art/color): BlackActual Imprint Size:3"W x 0.73"H