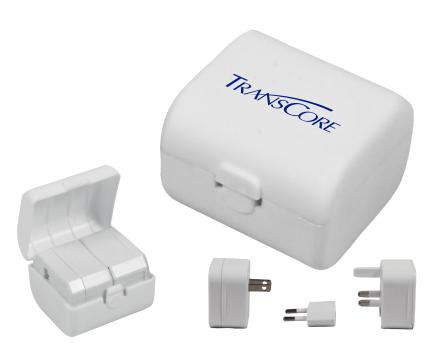

**Order#**: 145693

**Product:** Frequent Traveler Power Adapter Kit: White

Item #: 1280-317806

Imprint Method: Pad Print on the Case: Reflex Blue

Actual Imprint Size: 1.75" W x 0.370" H

## 100% Actual Std Imprint Size

Art Size 1.75" W x 0.370" H

Graphic is for placement only not to scale