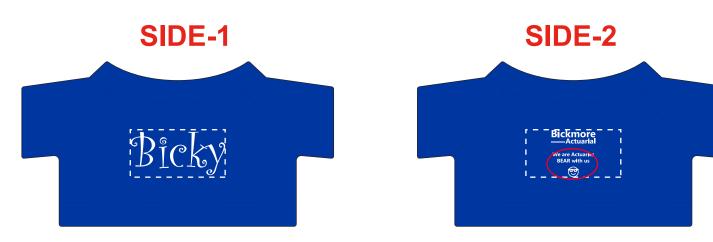

**Order#**: 145684

Product: Plush Bear with T-Shirt - 7": Royal Blue T Shirt

**Item #**: 1097-316289

Imprint Method: Silkscreen on the Front & Back of T-Shirt: White

## Trouble areas are circled on Item Rendering

The text is smaller than the 10- point minimum and will fill in.

Exp - 8pt .056" H

Negative spaces of less than 1.5 points will fill in or be completely lost.

## **NOT ACTUAL SIZE**