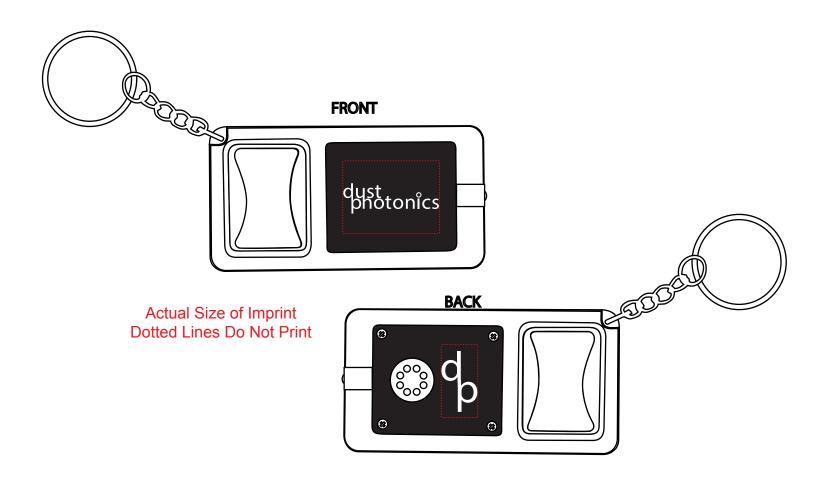

**Order#**: 145677

**Product:** LED Keylight Bottle Opener: Black

Item #: 1008-304546

Imprint Method: Screen Print on the Top & Bottom Sides: White

Actual Imprint Size: 1"W x 0.31"H (top side), 0.37"W x 0.63"H (Bottom side)