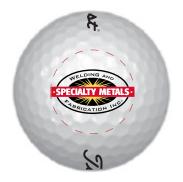

**Order#**: 145674

Product: Titleist Pro V1 ltem #: 1109-104136

Imprint Method: Pad Print on the Equator of Golf Ball: Black, Lemon 114, Red 186

**Actual Imprint Size**: 0.86"W x 0.46"H

Please note: some small details in the art might fill in when printed

Actual Size of Imprint
Dotted Lines Do Not Print