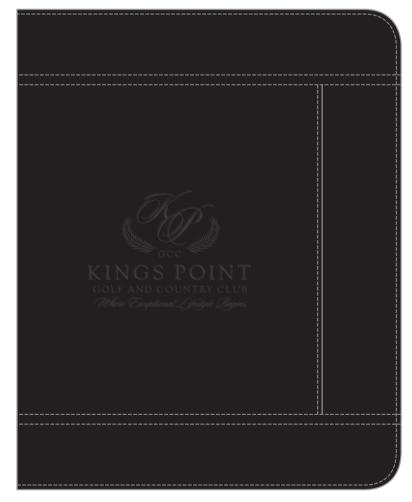

Order#: 145662
Product: Eton Padfolio
Item #: 1061-104154

Imprint Method: Deboss on the Spine Left Front Pocket Center

Actual Imprint Size: 4.25"W x 3.12"H

## **Art Notes:**

Script text at the bottom has been increased to deboss better. But it will still have some fill in when debossing.

100% to scale

40% to scale