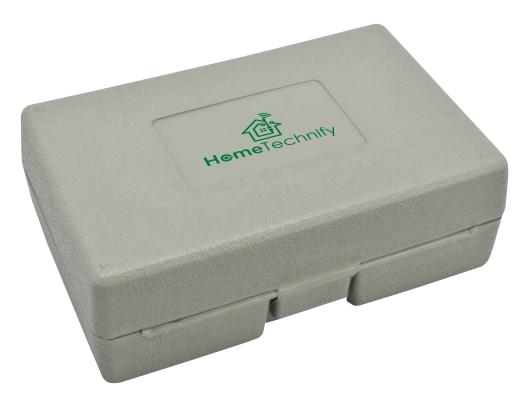

Order#: 145656 Product: Trifod Tool Kt Item #: 1189-317938 Imprint Method: Screen Print on the Lid: Forest Green 356 Actual Imprint Size: 2"W x 1"H

Please note: Some small details in the artwork might fill in when printed