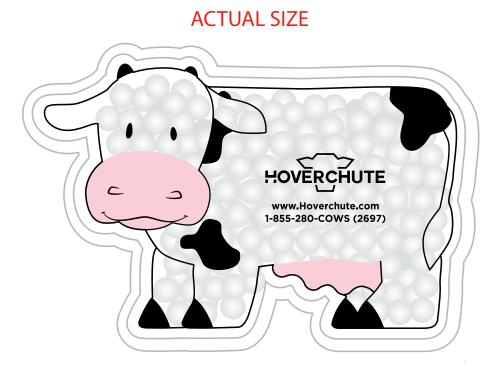

Order#: 145654 Product: Milk Cow Hot/Cold Pack Item #: 1008-312170 Imprint Method: Screen Print on the Front: Black Actual Imprint Size: 1.25"W x 0.73"H