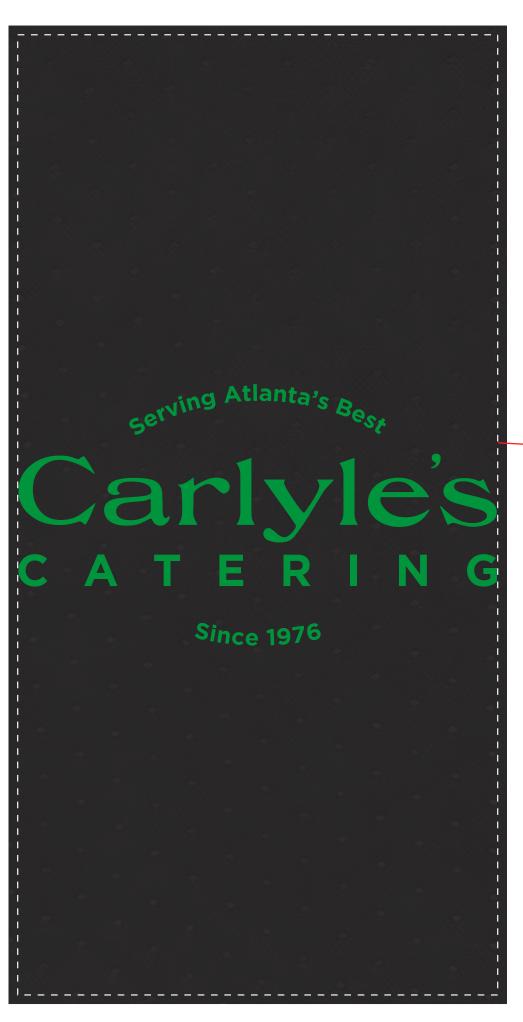

**Order#**: 145646

**Product**: Zippered Insulated Grocery Tote Bag: Black

**Item #**: 1086-310284

Imprint Method: Heat Transfer on the Side 1: Green 355

Actual Imprint Size: 5"W x 2.72"H

\*\*\*IMPORTANT INFORMATION\*\*\* (PLEASE READ)