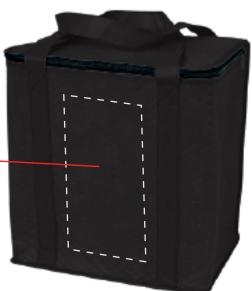

**Order#**: 145646

**Product**: Zippered Insulated Grocery Tote Bag: Black

**Item #**: 1086-310284

Imprint Method: Heat Transfer on the Side 1: Green 355

Actual Imprint Size: 5"W x 2.72"H

\*\*\*IMPORTANT INFORMATION\*\*\* (PLEASE READ)