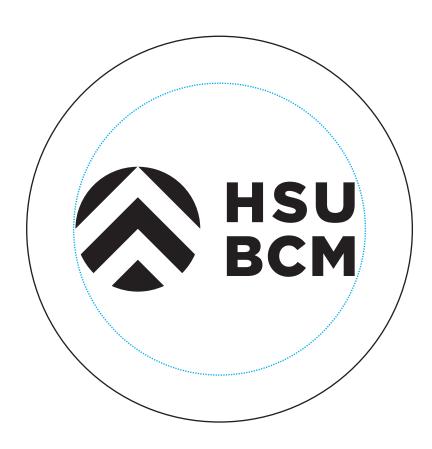

Order#: 145644

**Product:** 4" Flying Coaster: White

**Item #**: 1098-107723

Imprint Method: Screen Print on the Top: Black

Actual Imprint Size: 2.9"W x 1.3"H

Actual Size of Imprint

Dotted Lines Do Not Print