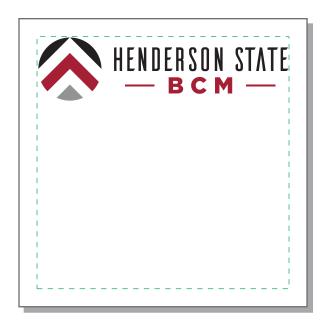

Order#: 145644

**Product:** Bic 3 x 3 Sticky Notes 25 Sheets

**Item #**: 1090-102487

Imprint Method: 4 Color Process on the Top of Sheet

Actual Imprint Size: 2.6"W x 0.65"H

Actual Size of Imprint
Dotted Lines Do Not Print