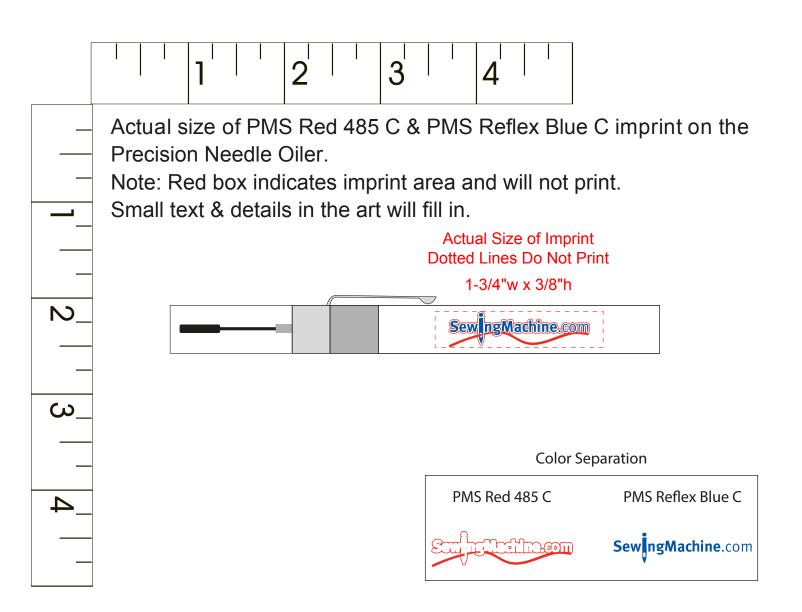

**Order#**: 145640

Product: Precision Oiler Item #: 1280-104664

Imprint Method: Screen Print on the Barrel - Red 485 & Reflex Blue