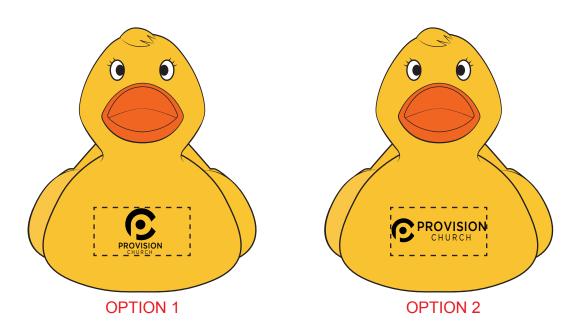

Order#: 145636

**Product:** Weighted Racing Duck

Item #: 1097-318770

Imprint Method: Pad Print on the Front: Black

PLEASE NOTE: The text in Option 1 is pretty small and may not print legibly.

I suggest proceeding with Option 2. this layout allows for the text to print larger and legible.

Please adise.

Actual Size of Imprint
Dotted Lines Do Not Print