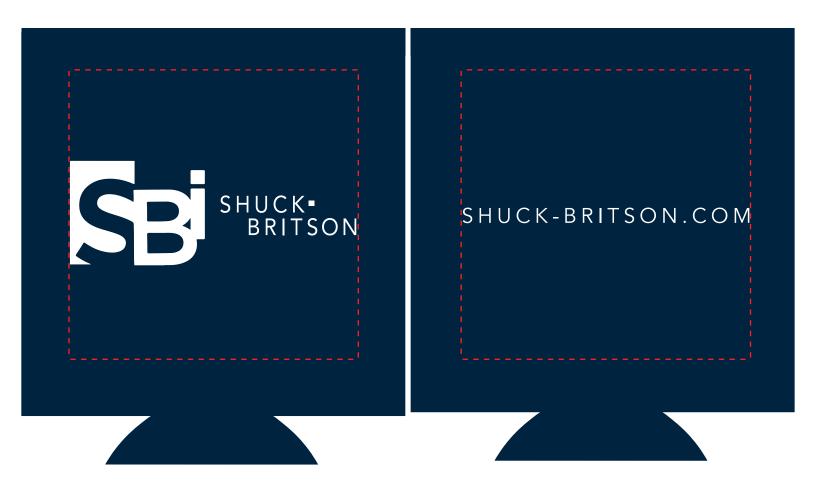

**Order#**: 145634

Product: Can Cooler: Navy Item #: 1064-307688

Imprint Method: Screen Print on the First Side: White, Second side: White

**Actual Imprint Size**: 3"W x 1"H (Side 1), 3"W x 0.16"H (Side 2)