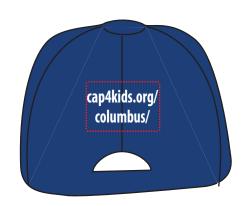

Order#: 145579-Q

**Product**: aseball Cap Stress Ball: Blue

Item #: 1008-100898

Imprint Method: Pad Print on the Front & Back: White

**Actual Imprint Size**: 0.75"W x 0.5"H (Front), 0.75"W x 0.35"H (Back)