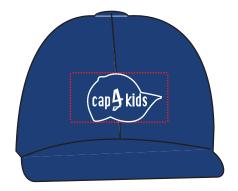

Order#: 145579-Q

**Product**: aseball Cap Stress Ball: Blue

Item #: 1008-100898

Imprint Method: Pad Print on the Front & Back: White

**Actual Imprint Size**: 0.75"W x 0.5"H (Front), 0.75"W x 0.35"H (Back)