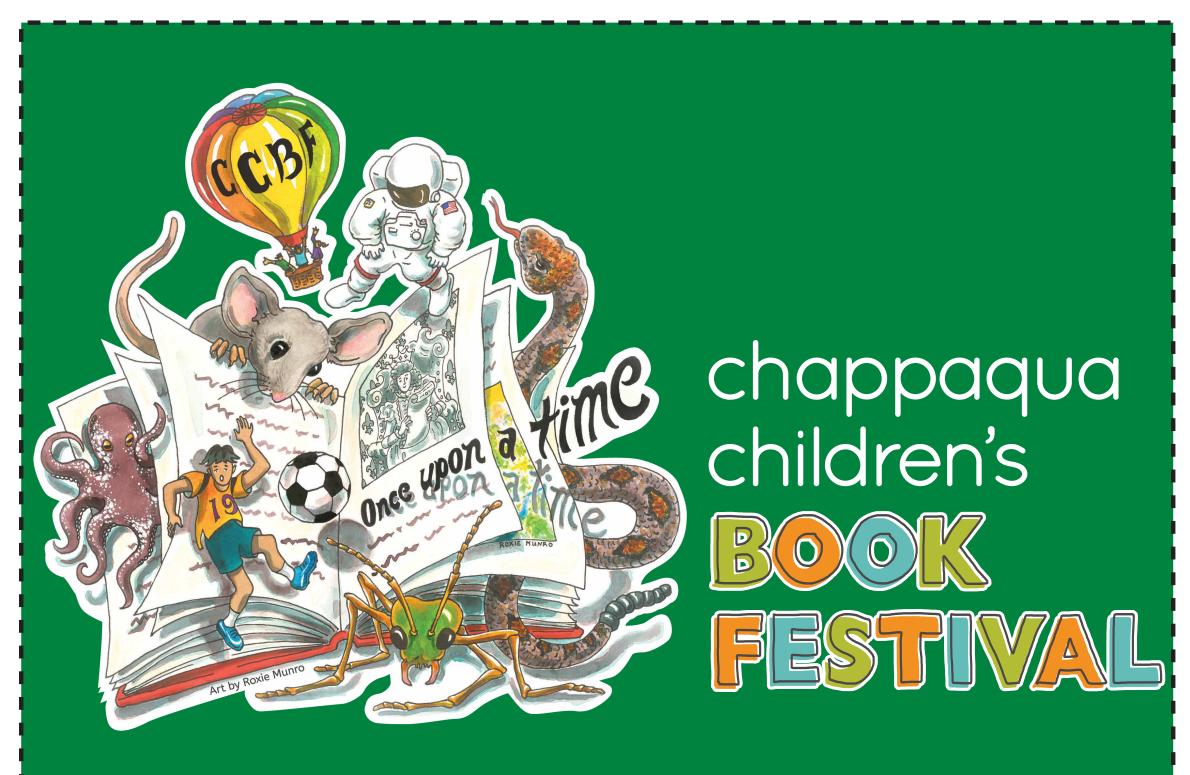

2 Split Rock Drive Suite 11, Cherry Hill, NJ 08003

**Telephone**: 1-856 424-4818 or 1-800 320-1510 Fax: 1-856 424-5269

Hours of Operation: 9:00 - 5:30 pm Eastern, M - F Customer Service E-mail: service@garrettspecialties.com ART NOTES:

## **SOME SMALL DETAILS & TEXT** IN ART WILL FILL IN

**eProof** 

Order#: 145564 Product: The Carry-All - 16": Green

**Item #**: 1116-317562

Imprint Method: Digital Transfer on the Side 1; Spot Color on side 2:White

**Actual Imprint Size:** 12" W x 6.88"H (Side 1), 12"W x 7.66"H (Side 2)

## SIDE 1



## SIDE 2







































## \*\*\*IMPORTANT INFORMATION\*\*\* (PLEASE READ)

Please proof carefully for spelling errors, omissions, and layout accuracy. It is your responsibility to correct any errors. Garrett Specialties assumes no responsibility for errors after a proof has been authorized to print. Please note changes or revisions to your proof from your original instructions may cause revision in your ship date. Delays in paper proof approval also may require a change in your schedule ship dates. Occasionally, some fax machines may distort the image. Please pay close attention to numbers.

It is imperative that you view your e-proof and submit your approval and/or changes promptly to maintain your anticipated delivery date.

Please keep in mind that this virtu