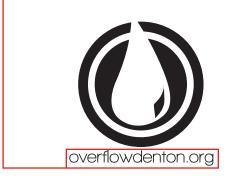

Order#: 145547

**Product:** Hyper Light Ball: Blue

**Item #**: 1008-307242

Imprint Method: Screen Print on the Side 1: White

Actual Imprint Size: 0.75"W x 0.75"H

## ACTUAL SIZE PLEASE NOTE: SHELF LIFE OF THIS PRODUCT IS 6 MONTHS

Hyper Light Ball front (blue)

## **WARNING NOTE:**

THE TEXT "WEBSITE" WILL PRINT SMALL BUT LEGIBLE WHEN PRINTED AT THE IMPRINT SIZE. PLEASE ADVISE.