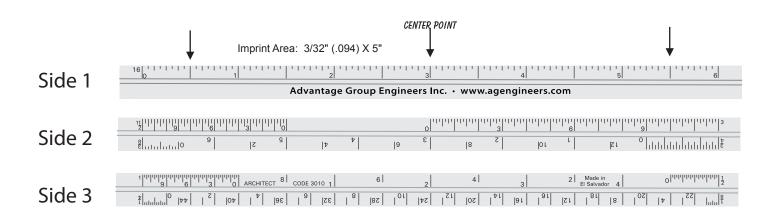

Order#:145517Product:Aluminum 6" Ruler: Slver Color, Architect CalibrationItem #:1158-100638Imprint Method:Photo Anodized on the Back SideActual Imprint Size:3"W x 0.09"H

Advantage Group Engineers Inc. • www.agengineers.com